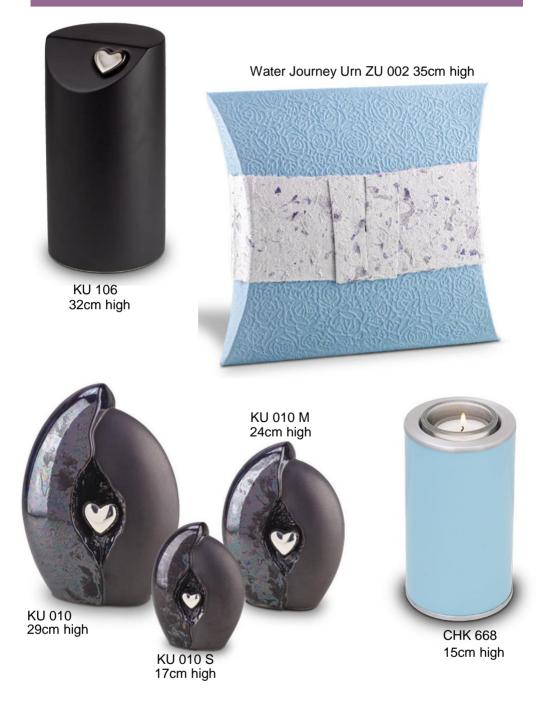

#### The items shown are only a small selection of what is available

Please ask your Funeral Director for a brochure or visit our website www.funeraldirectors.uk.com

|                                   | JEWELLERY                 |         |
|-----------------------------------|---------------------------|---------|
| CHK 668 £99.00 Necklace Pendar    | nts                       |         |
| AH 310                            |                           | £129.00 |
| FPU 103 £319.00 AH 085            |                           | £159.00 |
| FPU 103 S£165.00Necklace Chains   | from                      | £47.00  |
| FPU 103 K £79.00                  |                           |         |
| FPU 133£79.00Bracelet Charms      |                           |         |
| MB 002                            |                           | £119.00 |
| HU 182 £259.00 MB 006             |                           | £129.00 |
| HU 182 K £69.00 MB 008            |                           | £129.00 |
| HU 407 £259.00 Bracelet Chains    | from                      | £47.00  |
| HU 407 K £69.00                   |                           |         |
| Bracelets                         |                           |         |
| HUH 007 £79.00 FPU 602            |                           | £105.00 |
| HUH 407 £69.00 FPU 603            |                           | £99.00  |
| HUH 409 £69.00 FPU 606            |                           | £105.00 |
| KU 003 £305.00 Ashes Rings        |                           |         |
| KU 106 £305.00 EW-R-328           |                           | £215.00 |
| KU 010 £339.00 EW-R-324           |                           | £185.00 |
| KU 010 M £255.00 EW-R-347         |                           | £225.00 |
| KU 010 S £192.00 Ashes Rings ca   | n be en                   | graved  |
| KU 044 £305.00                    |                           | 0       |
| KU 044 S £69.00 Memorial Neckla   | Memorial Necklace Lockets |         |
| KU 044 M £179.00 EW-L-802         |                           | £139.00 |
| KU 048 £305.00 EW-L-812           |                           | £139.00 |
| KU 048 M £239.00 EW-L-801         |                           | £139.00 |
| KU 048 S £175.00 Lockets can      | be engra                  | aved    |
| KU 055 L £209.00                  | Ŭ                         |         |
| KU 055 S £169.00 Fingerprint Jewe | llery                     |         |
| KU 055 K £59.00 EW-EN-1306        | •                         | £70.00  |
| EW-EN-1303                        |                           | £75.00  |
| SU 6783 £179.00                   |                           |         |
| Where applicabl                   | e, prices                 | s shown |
| ZU 002 £89.00 are for sterlin     |                           |         |