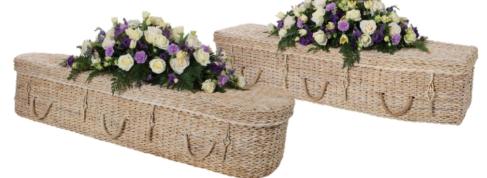

## Supplying the Coffin as selected, complete with all linings and fittings suitable for Burial or Cremation.

| Brit Coffin<br>Plain oak, elm or mahogany veneer                                                                                                                                                                        | £620.00                                                        |
|-------------------------------------------------------------------------------------------------------------------------------------------------------------------------------------------------------------------------|----------------------------------------------------------------|
| Axe Coffin<br>Routed panelled sides –oak, elm & mahogany<br>Routed panelled sides with raised lid - oak, elm & mah<br>Pressed panelled sides - oak & mahogany<br>Pressed panelled sides with raised lid - oak & mahoga  | £725.00                                                        |
| Tone Coffin<br>Plain solid oak                                                                                                                                                                                          | £1,165.00                                                      |
| Asker Coffin<br>Solid oak with panelled sides<br>Solid oak with panelled sides with raised lid                                                                                                                          | £1,260.00<br>£1,345.00                                         |
| Somerset Willow Coffins<br>Traditional and Curved-Ended                                                                                                                                                                 | £985.00                                                        |
| Imported Coffins<br>Wicker, Banana Leaf, Bamboo<br>Cocostick & Sea Grass Cane from                                                                                                                                      | £855.00                                                        |
| LifeArt Cardboard Coffin<br>Brown (Natural)<br>Heritage Timber<br>White & Single Colours<br>Picture (Life Canvas designs only)<br>Photo (designed online by you) from<br>Bespoke (other designs - not Life Canvas) from | £475.00<br>£505.00<br>£525.00<br>£515.00<br>£650.00<br>£700.00 |
| Colourful Coffins - Wood Veneered Picture Coffin<br>Picture (stock designs only)<br>Bespoke (designed by you) from                                                                                                      | £800.00<br>£925.00                                             |

#### Imported – Wicker Curved and Traditional Shape from £855.00

Imported – Banana Leaf Curved and Traditional shape from £855.00

Imported – Bamboo Curved and Traditional Shape from £855.00

Floral Tributes priced separately

#### Imported – Cocostick Curved and Traditional Shape from £855.00

Imported – Sea Grass Cane Curved and Traditional Shape from £855.00

Imported – Cane Curved and Traditional Shape from £855.00

Floral Tributes priced separately