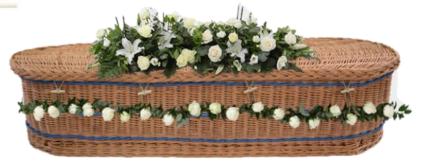

### Somerset Willow Traditional Buff from £985.00

Somerset Willow Curved Ended Buff with Blue Band from £985.00

Floral Tributes priced separately