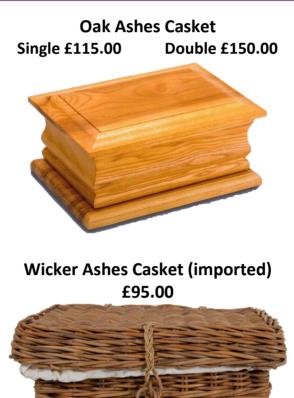

# Ashes Containers

| Oak Ashes Casket                                                                                                              | £115.00            |
|-------------------------------------------------------------------------------------------------------------------------------|--------------------|
| Double Oak Ashes Casket                                                                                                       | £150.00            |
| Cardboard Ashes Scatterer<br>Cardboard Ashes Scatterer Smaller and Keepsakes                                                  | £37.50<br>£30.00   |
| Somerset Willow Ashes Caskets<br>Single Ashes Casket (round, square or rectangular)<br>Double Ashes Casket (rectangular only) | £125.00<br>£150.00 |
| Imported Ashes Caskets<br>Single Ashes Casket (round or rectangular)<br>Wicker, Banana Leaf, Sea Grass Cane                   | £95.00             |
| Cocostick & Bamboo                                                                                                            | £95.00             |