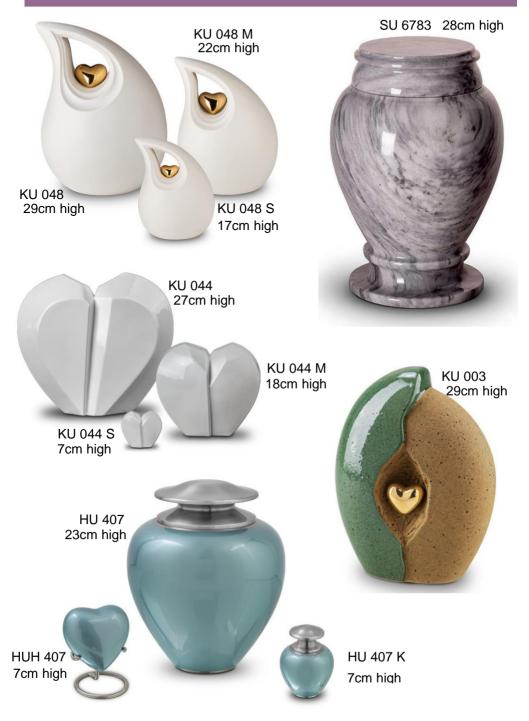

#### The items shown are only a small selection of what is available

Please ask your Funeral Director for a brochure or visit our website www.funeraldirectors.uk.com

|                                   | JEWELLERY                 |         |
|-----------------------------------|---------------------------|---------|
| CHK 668 £99.00 Necklace Pendar    | nts                       |         |
| AH 310                            |                           | £129.00 |
| FPU 103 £319.00 AH 085            |                           | £159.00 |
| FPU 103 S£165.00Necklace Chains   | from                      | £47.00  |
| FPU 103 K £79.00                  |                           |         |
| FPU 133£79.00Bracelet Charms      |                           |         |
| MB 002                            |                           | £119.00 |
| HU 182 £259.00 MB 006             |                           | £129.00 |
| HU 182 K £69.00 MB 008            |                           | £129.00 |
| HU 407 £259.00 Bracelet Chains    | from                      | £47.00  |
| HU 407 K £69.00                   |                           |         |
| Bracelets                         |                           |         |
| HUH 007 £79.00 FPU 602            |                           | £105.00 |
| HUH 407 £69.00 FPU 603            |                           | £99.00  |
| HUH 409 £69.00 FPU 606            |                           | £105.00 |
| KU 003 £305.00 Ashes Rings        |                           |         |
| KU 106 £305.00 EW-R-328           |                           | £215.00 |
| KU 010 £339.00 EW-R-324           |                           | £185.00 |
| KU 010 M £255.00 EW-R-347         |                           | £225.00 |
| KU 010 S £192.00 Ashes Rings ca   | n be en                   | graved  |
| KU 044 £305.00                    |                           | 0       |
| KU 044 S £69.00 Memorial Neckla   | Memorial Necklace Lockets |         |
| KU 044 M £179.00 EW-L-802         |                           | £139.00 |
| KU 048 £305.00 EW-L-812           |                           | £139.00 |
| KU 048 M £239.00 EW-L-801         |                           | £139.00 |
| KU 048 S £175.00 Lockets can      | be engra                  | aved    |
| KU 055 L £209.00                  | Ŭ                         |         |
| KU 055 S £169.00 Fingerprint Jewe | llery                     |         |
| KU 055 K £59.00 EW-EN-1306        | •                         | £70.00  |
| EW-EN-1303                        |                           | £75.00  |
| SU 6783 £179.00                   |                           |         |
| Where applicabl                   | e, prices                 | s shown |
| ZU 002 £89.00 are for sterlin     |                           |         |