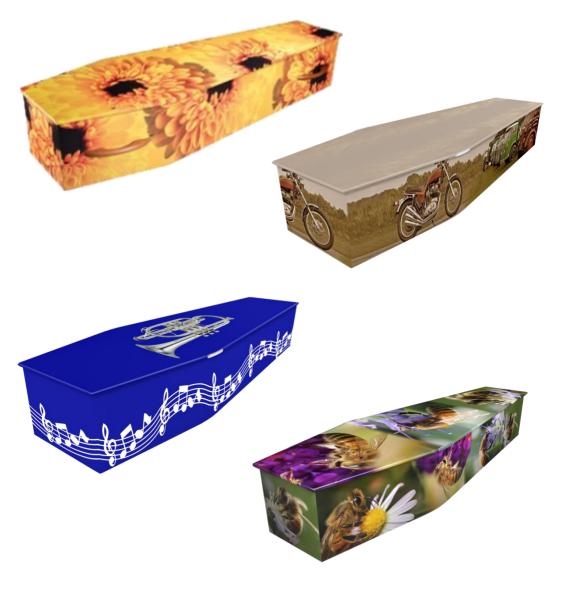

## Supplying the Coffin as selected, complete with all linings and fittings suitable for Burial or Cremation.

| Brit Coffin<br>Plain oak, elm or mahogany veneer                                                                                                                                                                        | £620.00                                                        |
|-------------------------------------------------------------------------------------------------------------------------------------------------------------------------------------------------------------------------|----------------------------------------------------------------|
| Axe Coffin<br>Routed panelled sides –oak, elm & mahogany<br>Routed panelled sides with raised lid - oak, elm & mah<br>Pressed panelled sides - oak & mahogany<br>Pressed panelled sides with raised lid - oak & mahoga  | £725.00                                                        |
| Tone Coffin<br>Plain solid oak                                                                                                                                                                                          | £1,165.00                                                      |
| Asker Coffin<br>Solid oak with panelled sides<br>Solid oak with panelled sides with raised lid                                                                                                                          | £1,260.00<br>£1,345.00                                         |
| Somerset Willow Coffins<br>Traditional and Curved-Ended                                                                                                                                                                 | £985.00                                                        |
| Imported Coffins<br>Wicker, Banana Leaf, Bamboo<br>Cocostick & Sea Grass Cane from                                                                                                                                      | £855.00                                                        |
| LifeArt Cardboard Coffin<br>Brown (Natural)<br>Heritage Timber<br>White & Single Colours<br>Picture (Life Canvas designs only)<br>Photo (designed online by you) from<br>Bespoke (other designs - not Life Canvas) from | £475.00<br>£505.00<br>£525.00<br>£515.00<br>£650.00<br>£700.00 |
| Colourful Coffins - Wood Veneered Picture Coffin<br>Picture (stock designs only)<br>Bespoke (designed by you) from                                                                                                      | £800.00<br>£925.00                                             |

#### Colourful Coffins Wood Veneer Picture Coffins Stock designs £800.00 – Bespoke designs from £925.00

We have a large selection of wood picture coffins available Matching Ashes Caskets are also available at £150.00