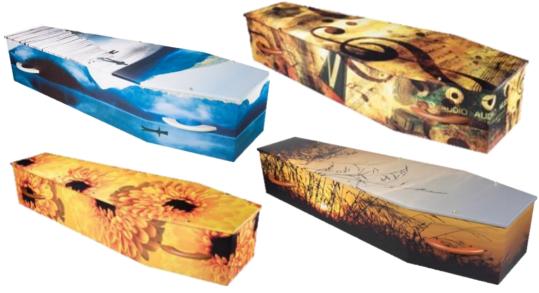

## Supplying the Coffin as selected, complete with all linings and fittings suitable for Burial or Cremation.

| Brit Coffin<br>Plain oak, elm or mahogany veneer                                                                                                                                                                        | £620.00                                                        |
|-------------------------------------------------------------------------------------------------------------------------------------------------------------------------------------------------------------------------|----------------------------------------------------------------|
| Axe Coffin<br>Routed panelled sides –oak, elm & mahogany<br>Routed panelled sides with raised lid - oak, elm & mah<br>Pressed panelled sides - oak & mahogany<br>Pressed panelled sides with raised lid - oak & mahoga  | £725.00                                                        |
| Tone Coffin<br>Plain solid oak                                                                                                                                                                                          | £1,165.00                                                      |
| Asker Coffin<br>Solid oak with panelled sides<br>Solid oak with panelled sides with raised lid                                                                                                                          | £1,260.00<br>£1,345.00                                         |
| Somerset Willow Coffins<br>Traditional and Curved-Ended                                                                                                                                                                 | £985.00                                                        |
| Imported Coffins<br>Wicker, Banana Leaf, Bamboo<br>Cocostick & Sea Grass Cane from                                                                                                                                      | £855.00                                                        |
| LifeArt Cardboard Coffin<br>Brown (Natural)<br>Heritage Timber<br>White & Single Colours<br>Picture (Life Canvas designs only)<br>Photo (designed online by you) from<br>Bespoke (other designs - not Life Canvas) from | £475.00<br>£505.00<br>£525.00<br>£515.00<br>£650.00<br>£700.00 |
| Colourful Coffins - Wood Veneered Picture Coffin<br>Picture (stock designs only)<br>Bespoke (designed by you) from                                                                                                      | £800.00<br>£925.00                                             |

#### Colourful Coffins Wood Veneer Picture Coffins Stock designs £800.00 – Bespoke designs from £925.00

We have a large selection of wood picture coffins available Matching Ashes Caskets are also available at £150.00