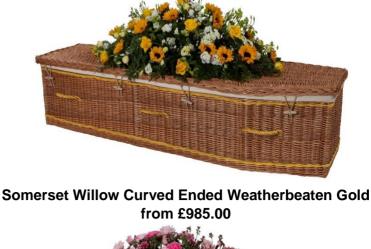

### Somerset Willow Traditional Buff from £985.00

Somerset Willow Curved Ended Buff with Blue Band from £985.00

Floral Tributes priced separately