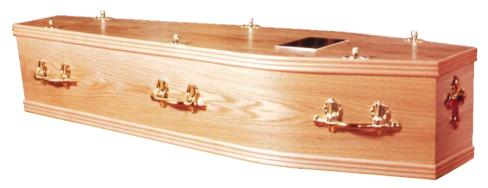

#### Brit - Oak Veneered £620.00

Brit - Mahogany Veneered £620.00

Axe – Pressed Panelled Sides with Raised Lid £765.00