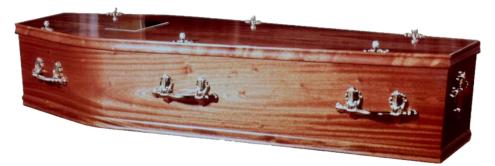

#### Axe – Elm Veneered Routed Sides £725.00

Tone – Plain Solid Oak £1,165.00

Asker – Solid Oak - Panelled Sides with Raised Lid £1,345.00

Colours available