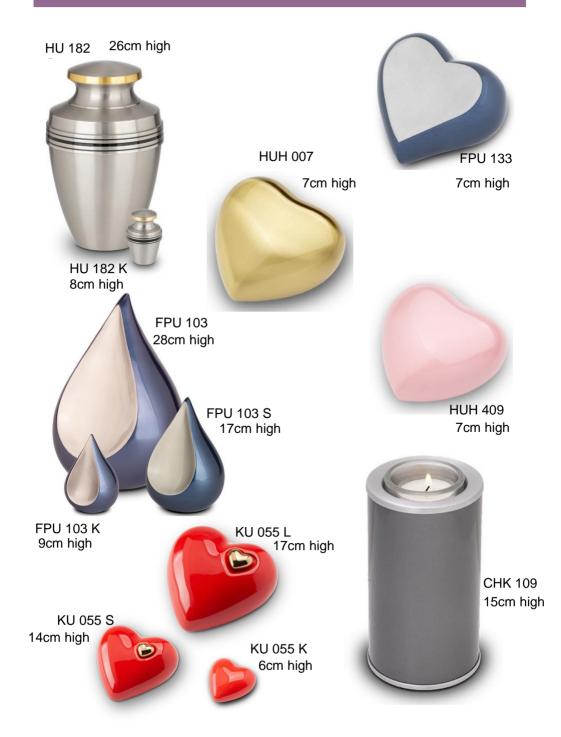

#### The items shown are only a small selection of what is available

Please ask your Funeral Director for a brochure or visit our website www.funeraldirectors.uk.com

|                                   | JEWELLERY                 |         |
|-----------------------------------|---------------------------|---------|
| CHK 668 £99.00 Necklace Pendar    | nts                       |         |
| AH 310                            |                           | £129.00 |
| FPU 103 £319.00 AH 085            |                           | £159.00 |
| FPU 103 S£165.00Necklace Chains   | from                      | £47.00  |
| FPU 103 K £79.00                  |                           |         |
| FPU 133£79.00Bracelet Charms      |                           |         |
| MB 002                            |                           | £119.00 |
| HU 182 £259.00 MB 006             |                           | £129.00 |
| HU 182 K £69.00 MB 008            |                           | £129.00 |
| HU 407 £259.00 Bracelet Chains    | from                      | £47.00  |
| HU 407 K £69.00                   |                           |         |
| Bracelets                         |                           |         |
| HUH 007 £79.00 FPU 602            |                           | £105.00 |
| HUH 407 £69.00 FPU 603            |                           | £99.00  |
| HUH 409 £69.00 FPU 606            |                           | £105.00 |
| KU 003 £305.00 Ashes Rings        |                           |         |
| KU 106 £305.00 EW-R-328           |                           | £215.00 |
| KU 010 £339.00 EW-R-324           |                           | £185.00 |
| KU 010 M £255.00 EW-R-347         |                           | £225.00 |
| KU 010 S £192.00 Ashes Rings ca   | n be en                   | graved  |
| KU 044 £305.00                    |                           | 0       |
| KU 044 S £69.00 Memorial Neckla   | Memorial Necklace Lockets |         |
| KU 044 M £179.00 EW-L-802         |                           | £139.00 |
| KU 048 £305.00 EW-L-812           |                           | £139.00 |
| KU 048 M £239.00 EW-L-801         |                           | £139.00 |
| KU 048 S £175.00 Lockets can      | be engra                  | aved    |
| KU 055 L £209.00                  | Ŭ                         |         |
| KU 055 S £169.00 Fingerprint Jewe | llery                     |         |
| KU 055 K £59.00 EW-EN-1306        | •                         | £70.00  |
| EW-EN-1303                        |                           | £75.00  |
| SU 6783 £179.00                   |                           |         |
| Where applicabl                   | e, prices                 | s shown |
| ZU 002 £89.00 are for sterlin     |                           |         |