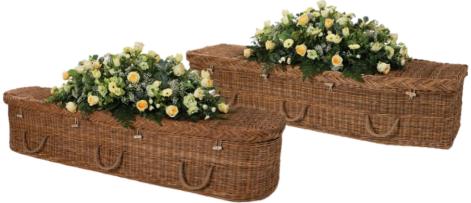

## Supplying the Coffin as selected, complete with all linings and fittings suitable for Burial or Cremation.

| Brit Coffin<br>Plain oak, elm or mahogany veneer                                                                                                                                                                        | £620.00                                                        |
|-------------------------------------------------------------------------------------------------------------------------------------------------------------------------------------------------------------------------|----------------------------------------------------------------|
| Axe Coffin<br>Routed panelled sides –oak, elm & mahogany<br>Routed panelled sides with raised lid - oak, elm & mah<br>Pressed panelled sides - oak & mahogany<br>Pressed panelled sides with raised lid - oak & mahoga  | £725.00                                                        |
| Tone Coffin<br>Plain solid oak                                                                                                                                                                                          | £1,165.00                                                      |
| Asker Coffin<br>Solid oak with panelled sides<br>Solid oak with panelled sides with raised lid                                                                                                                          | £1,260.00<br>£1,345.00                                         |
| Somerset Willow Coffins<br>Traditional and Curved-Ended                                                                                                                                                                 | £985.00                                                        |
| Imported Coffins<br>Wicker, Banana Leaf, Bamboo<br>Cocostick & Sea Grass Cane from                                                                                                                                      | £855.00                                                        |
| LifeArt Cardboard Coffin<br>Brown (Natural)<br>Heritage Timber<br>White & Single Colours<br>Picture (Life Canvas designs only)<br>Photo (designed online by you) from<br>Bespoke (other designs - not Life Canvas) from | £475.00<br>£505.00<br>£525.00<br>£515.00<br>£650.00<br>£700.00 |
| Colourful Coffins - Wood Veneered Picture Coffin<br>Picture (stock designs only)<br>Bespoke (designed by you) from                                                                                                      | £800.00<br>£925.00                                             |

### Somerset Willow Traditional Buff from £985.00

Somerset Willow Curved Ended Buff with Blue Band from £985.00

Floral Tributes priced separately