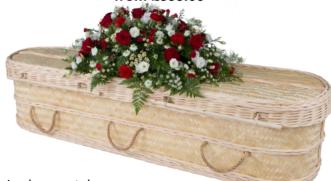

## Supplying the Coffin as selected, complete with all linings and fittings suitable for Burial or Cremation.

| Brit Coffin<br>Plain oak, elm or mahogany veneer                                                                                                                                                                        | £620.00                                                        |
|-------------------------------------------------------------------------------------------------------------------------------------------------------------------------------------------------------------------------|----------------------------------------------------------------|
| Axe Coffin<br>Routed panelled sides –oak, elm & mahogany<br>Routed panelled sides with raised lid - oak, elm & mah<br>Pressed panelled sides - oak & mahogany<br>Pressed panelled sides with raised lid - oak & mahoga  | £725.00                                                        |
| Tone Coffin<br>Plain solid oak                                                                                                                                                                                          | £1,165.00                                                      |
| Asker Coffin<br>Solid oak with panelled sides<br>Solid oak with panelled sides with raised lid                                                                                                                          | £1,260.00<br>£1,345.00                                         |
| Somerset Willow Coffins<br>Traditional and Curved-Ended                                                                                                                                                                 | £985.00                                                        |
| Imported Coffins<br>Wicker, Banana Leaf, Bamboo<br>Cocostick & Sea Grass Cane from                                                                                                                                      | £855.00                                                        |
| LifeArt Cardboard Coffin<br>Brown (Natural)<br>Heritage Timber<br>White & Single Colours<br>Picture (Life Canvas designs only)<br>Photo (designed online by you) from<br>Bespoke (other designs - not Life Canvas) from | £475.00<br>£505.00<br>£525.00<br>£515.00<br>£650.00<br>£700.00 |
| Colourful Coffins - Wood Veneered Picture Coffin<br>Picture (stock designs only)<br>Bespoke (designed by you) from                                                                                                      | £800.00<br>£925.00                                             |

#### Imported – Wicker Curved and Traditional Shape from £855.00

Imported – Banana Leaf Curved and Traditional shape from £855.00

Imported – Bamboo Curved and Traditional Shape from £855.00

Floral Tributes priced separately