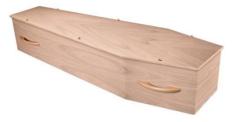

## Supplying the Coffin as selected, complete with all linings and fittings suitable for Burial or Cremation.

| Brit Coffin  Plain oak, elm or mahogany veneer                                                                                                                                                                     | £620.00                                                        |
|--------------------------------------------------------------------------------------------------------------------------------------------------------------------------------------------------------------------|----------------------------------------------------------------|
| riain oak, eiin oi manogany veneer                                                                                                                                                                                 | 2020.00                                                        |
| Axe Coffin  Routed panelled sides –oak, elm & mahogany Routed panelled sides with raised lid - oak, elm & mahogany Pressed panelled sides - oak & mahogany Pressed panelled sides with raised lid - oak & mahogany | £725.00<br>by £765.00<br>£725.00<br>£765.00                    |
| Tone Coffin Plain solid oak                                                                                                                                                                                        | £1,165.00                                                      |
| Asker Coffin Solid oak with panelled sides Solid oak with panelled sides with raised lid                                                                                                                           | £1,260.00<br>£1,345.00                                         |
| Somerset Willow Coffins Traditional and Curved-Ended                                                                                                                                                               | £985.00                                                        |
| Imported Coffins Wicker, Banana Leaf, Bamboo Cocostick & Sea Grass Cane from                                                                                                                                       | £855.00                                                        |
| LifeArt Cardboard Coffin Brown (Natural) Heritage Timber White & Single Colours Picture (Life Canvas designs only) Photo (designed online by you) Bespoke (other designs - not Life Canvas) from                   | £475.00<br>£505.00<br>£525.00<br>£515.00<br>£650.00<br>£700.00 |
| Colourful Coffins - Wood Veneered Picture Coffin Picture (stock designs only) Bespoke (designed by you) from                                                                                                       | £800.00<br>£925.00                                             |

Brit - Oak Veneered £620.00

Brit - Mahogany Veneered £620.00

Axe – Pressed Panelled Sides with Raised Lid £765.00

Axe - Elm Veneered Routed Sides £725.00

Tone - Plain Solid Oak £1,165.00

Asker – Solid Oak - Panelled Sides with Raised Lid £1,345.00