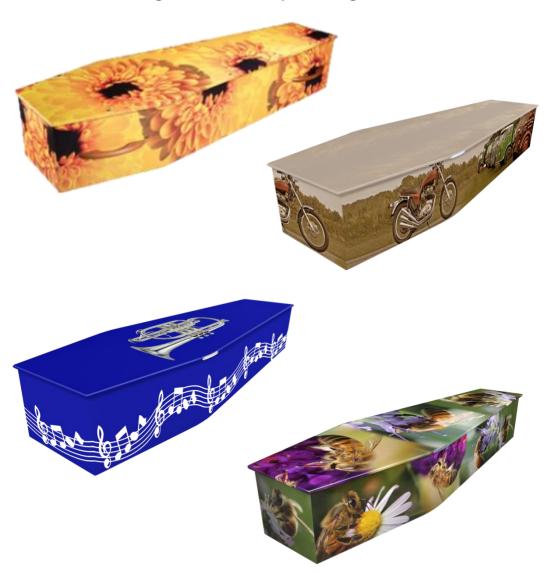

## Supplying the Coffin as selected, complete with all linings and fittings suitable for Burial or Cremation.

| Brit Coffin  Plain oak, elm or mahogany veneer                                                                                                                                                                     | £620.00                                                        |
|--------------------------------------------------------------------------------------------------------------------------------------------------------------------------------------------------------------------|----------------------------------------------------------------|
| riain oak, eiin oi manogany veneer                                                                                                                                                                                 | 2020.00                                                        |
| Axe Coffin  Routed panelled sides –oak, elm & mahogany Routed panelled sides with raised lid - oak, elm & mahogany Pressed panelled sides - oak & mahogany Pressed panelled sides with raised lid - oak & mahogany | £725.00<br>by £765.00<br>£725.00<br>£765.00                    |
| Tone Coffin Plain solid oak                                                                                                                                                                                        | £1,165.00                                                      |
| Asker Coffin Solid oak with panelled sides Solid oak with panelled sides with raised lid                                                                                                                           | £1,260.00<br>£1,345.00                                         |
| Somerset Willow Coffins Traditional and Curved-Ended                                                                                                                                                               | £985.00                                                        |
| Imported Coffins Wicker, Banana Leaf, Bamboo Cocostick & Sea Grass Cane from                                                                                                                                       | £855.00                                                        |
| LifeArt Cardboard Coffin Brown (Natural) Heritage Timber White & Single Colours Picture (Life Canvas designs only) Photo (designed online by you) Bespoke (other designs - not Life Canvas) from                   | £475.00<br>£505.00<br>£525.00<br>£515.00<br>£650.00<br>£700.00 |
| Colourful Coffins - Wood Veneered Picture Coffin Picture (stock designs only) Bespoke (designed by you) from                                                                                                       | £800.00<br>£925.00                                             |

Floral Tributes priced separately

Colourful Coffins Wood Veneer Picture Coffins Stock designs £800.00 – Bespoke designs from £925.00

We have a large selection of wood picture coffins available Matching Ashes Caskets are also available at £150.00