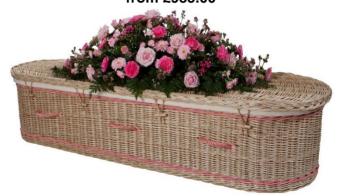

Somerset Willow Traditional Buff from £985.00

Somerset Willow Curved Ended Weatherbeaten Gold from £985.00

Somerset Willow Curved Ended Buff with Blue Band from £985.00

Floral Tributes priced separately

LifeArt Earth Care Cardboard Coffin – Natural £475.00