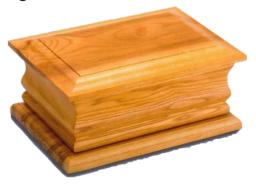

# **Ashes Containers**

| Oak Ashes Casket                                                         |                                | £115.00            |
|--------------------------------------------------------------------------|--------------------------------|--------------------|
| Double Oak Ashes Casket                                                  |                                | £150.00            |
| Cardboard Ashes Scatterer<br>Cardboard Ashes Scatterer                   | Smaller and Keepsakes          | £37.50<br>£30.00   |
| Somerset Willow Ashes Cask<br>Single Ashes Casket<br>Double Ashes Casket | (round, square or rectangular) | £125.00<br>£150.00 |
| Imported Ashes Caskets<br>Single Ashes Casket<br>Wicker, Banana Leaf,    |                                | £95.00             |
| Cocostick & Bamboo                                                       | Jea Grass Carle                | £95.00             |

Oak Ashes Casket
Single £115.00 Double £150.00

Wicker Ashes Casket (imported) £95.00

Willow Ashes Urn and Casket (Somerset)

Single £125.00 Double £150.00

KU 106 32cm high

CHK 668 15cm high