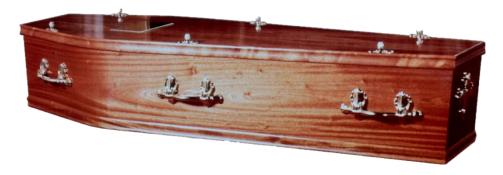

## Supplying the Coffin as selected, complete with all linings and fittings suitable for Burial or Cremation.

| Brit Coffin  Plain oak, elm or mahogany veneer                                                                                                                                                                     | £620.00                                                        |
|--------------------------------------------------------------------------------------------------------------------------------------------------------------------------------------------------------------------|----------------------------------------------------------------|
| riain oak, eiin oi manogany veneer                                                                                                                                                                                 | 2020.00                                                        |
| Axe Coffin  Routed panelled sides –oak, elm & mahogany Routed panelled sides with raised lid - oak, elm & mahogany Pressed panelled sides - oak & mahogany Pressed panelled sides with raised lid - oak & mahogany | £725.00<br>by £765.00<br>£725.00<br>£765.00                    |
| Tone Coffin Plain solid oak                                                                                                                                                                                        | £1,165.00                                                      |
| Asker Coffin Solid oak with panelled sides Solid oak with panelled sides with raised lid                                                                                                                           | £1,260.00<br>£1,345.00                                         |
| Somerset Willow Coffins Traditional and Curved-Ended                                                                                                                                                               | £985.00                                                        |
| Imported Coffins Wicker, Banana Leaf, Bamboo Cocostick & Sea Grass Cane from                                                                                                                                       | £855.00                                                        |
| LifeArt Cardboard Coffin Brown (Natural) Heritage Timber White & Single Colours Picture (Life Canvas designs only) Photo (designed online by you) Bespoke (other designs - not Life Canvas) from                   | £475.00<br>£505.00<br>£525.00<br>£515.00<br>£650.00<br>£700.00 |
| Colourful Coffins - Wood Veneered Picture Coffin Picture (stock designs only) Bespoke (designed by you) from                                                                                                       | £800.00<br>£925.00                                             |

Brit - Oak Veneered £620.00

Brit - Mahogany Veneered £620.00

Axe – Pressed Panelled Sides with Raised Lid £765.00

Axe - Elm Veneered Routed Sides £725.00

Tone - Plain Solid Oak £1,165.00

Asker – Solid Oak - Panelled Sides with Raised Lid £1,345.00