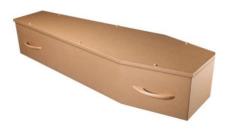

## Supplying the Coffin as selected, complete with all linings and fittings suitable for Burial or Cremation.

| Brit Coffin  Plain oak, elm or mahogany veneer                                                                                                                                                                     | £620.00                                                        |
|--------------------------------------------------------------------------------------------------------------------------------------------------------------------------------------------------------------------|----------------------------------------------------------------|
| riain oak, eiin oi manogany veneer                                                                                                                                                                                 | 2020.00                                                        |
| Axe Coffin  Routed panelled sides –oak, elm & mahogany Routed panelled sides with raised lid - oak, elm & mahogany Pressed panelled sides - oak & mahogany Pressed panelled sides with raised lid - oak & mahogany | £725.00<br>by £765.00<br>£725.00<br>£765.00                    |
| Tone Coffin Plain solid oak                                                                                                                                                                                        | £1,165.00                                                      |
| Asker Coffin Solid oak with panelled sides Solid oak with panelled sides with raised lid                                                                                                                           | £1,260.00<br>£1,345.00                                         |
| Somerset Willow Coffins Traditional and Curved-Ended                                                                                                                                                               | £985.00                                                        |
| Imported Coffins Wicker, Banana Leaf, Bamboo Cocostick & Sea Grass Cane from                                                                                                                                       | £855.00                                                        |
| LifeArt Cardboard Coffin Brown (Natural) Heritage Timber White & Single Colours Picture (Life Canvas designs only) Photo (designed online by you) Bespoke (other designs - not Life Canvas) from                   | £475.00<br>£505.00<br>£525.00<br>£515.00<br>£650.00<br>£700.00 |
| Colourful Coffins - Wood Veneered Picture Coffin Picture (stock designs only) Bespoke (designed by you) from                                                                                                       | £800.00<br>£925.00                                             |

Brit - Oak Veneered £620.00

Brit - Mahogany Veneered £620.00

Axe – Pressed Panelled Sides with Raised Lid £765.00

Axe - Elm Veneered Routed Sides £725.00

Tone - Plain Solid Oak £1,165.00

Asker – Solid Oak - Panelled Sides with Raised Lid £1,345.00