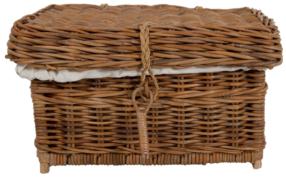

## Supplying the Coffin as selected, complete with all linings and fittings suitable for Burial or Cremation.

| Brit Coffin  Plain oak, elm or mahogany veneer                                                                                                                                                                     | £620.00                                                        |
|--------------------------------------------------------------------------------------------------------------------------------------------------------------------------------------------------------------------|----------------------------------------------------------------|
| riain oak, eiin oi manogany veneer                                                                                                                                                                                 | 2020.00                                                        |
| Axe Coffin  Routed panelled sides –oak, elm & mahogany Routed panelled sides with raised lid - oak, elm & mahogany Pressed panelled sides - oak & mahogany Pressed panelled sides with raised lid - oak & mahogany | £725.00<br>by £765.00<br>£725.00<br>£765.00                    |
| Tone Coffin Plain solid oak                                                                                                                                                                                        | £1,165.00                                                      |
| Asker Coffin Solid oak with panelled sides Solid oak with panelled sides with raised lid                                                                                                                           | £1,260.00<br>£1,345.00                                         |
| Somerset Willow Coffins Traditional and Curved-Ended                                                                                                                                                               | £985.00                                                        |
| Imported Coffins Wicker, Banana Leaf, Bamboo Cocostick & Sea Grass Cane from                                                                                                                                       | £855.00                                                        |
| LifeArt Cardboard Coffin Brown (Natural) Heritage Timber White & Single Colours Picture (Life Canvas designs only) Photo (designed online by you) Bespoke (other designs - not Life Canvas) from                   | £475.00<br>£505.00<br>£525.00<br>£515.00<br>£650.00<br>£700.00 |
| Colourful Coffins - Wood Veneered Picture Coffin Picture (stock designs only) Bespoke (designed by you) from                                                                                                       | £800.00<br>£925.00                                             |

Somerset Willow Traditional Buff from £985.00

Somerset Willow Curved Ended Weatherbeaten Gold from £985.00

Somerset Willow Curved Ended Buff with Blue Band from £985.00

Floral Tributes priced separately

LifeArt Earth Care Cardboard Coffin – Natural £475.00