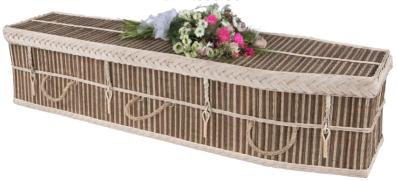

LifeArt Cardboard Coffin – Heritage Timber £505.00

LifeArt Collections Cardboard Coffin – Picture (Life Canvas designs) £515.00

Imported – Wicker Curved and Traditional Shape from £855.00

Imported – Banana Leaf Curved and Traditional shape