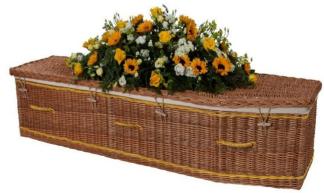

Somerset Willow Traditional Buff from £985.00

Somerset Willow Curved Ended Weatherbeaten Gold from £985.00

Somerset Willow Curved Ended Buff with Blue Band from £985.00

Floral Tributes priced separately

LifeArt Earth Care Cardboard Coffin – Natural £475.00