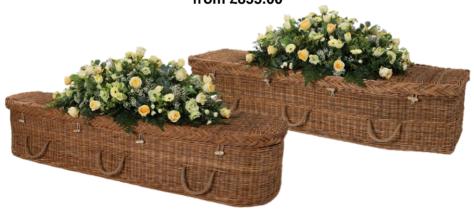

## Supplying the Coffin as selected, complete with all linings and fittings suitable for Burial or Cremation.

| Brit Coffin  Plain oak, elm or mahogany veneer                                                                                                                                                                     | £620.00                                                        |
|--------------------------------------------------------------------------------------------------------------------------------------------------------------------------------------------------------------------|----------------------------------------------------------------|
| riain oak, eiin oi manogany veneer                                                                                                                                                                                 | 2020.00                                                        |
| Axe Coffin  Routed panelled sides –oak, elm & mahogany Routed panelled sides with raised lid - oak, elm & mahogany Pressed panelled sides - oak & mahogany Pressed panelled sides with raised lid - oak & mahogany | £725.00<br>by £765.00<br>£725.00<br>£765.00                    |
| Tone Coffin Plain solid oak                                                                                                                                                                                        | £1,165.00                                                      |
| Asker Coffin Solid oak with panelled sides Solid oak with panelled sides with raised lid                                                                                                                           | £1,260.00<br>£1,345.00                                         |
| Somerset Willow Coffins Traditional and Curved-Ended                                                                                                                                                               | £985.00                                                        |
| Imported Coffins Wicker, Banana Leaf, Bamboo Cocostick & Sea Grass Cane from                                                                                                                                       | £855.00                                                        |
| LifeArt Cardboard Coffin Brown (Natural) Heritage Timber White & Single Colours Picture (Life Canvas designs only) Photo (designed online by you) Bespoke (other designs - not Life Canvas) from                   | £475.00<br>£505.00<br>£525.00<br>£515.00<br>£650.00<br>£700.00 |
| Colourful Coffins - Wood Veneered Picture Coffin Picture (stock designs only) Bespoke (designed by you) from                                                                                                       | £800.00<br>£925.00                                             |

Somerset Willow Traditional Buff from £985.00

Somerset Willow Curved Ended Weatherbeaten Gold from £985.00

Somerset Willow Curved Ended Buff with Blue Band from £985.00

Floral Tributes priced separately

LifeArt Earth Care Cardboard Coffin – Natural £475.00