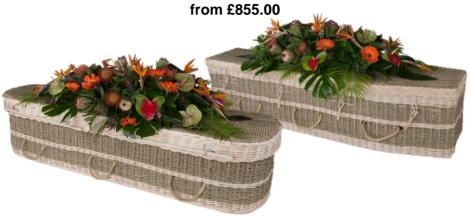

Imported – Bamboo Curved and Traditional Shape from £855.00

Imported – Cocostick Curved and Traditional Shape from £855.00

Imported – Sea Grass Cane Curved and Traditional Shape

Imported – Cane Curved and Traditional Shape from £855.00