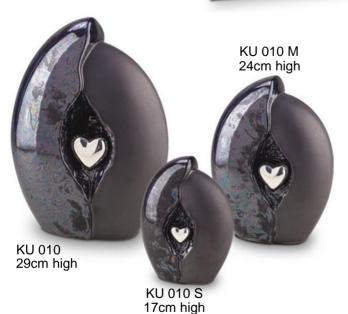

## **Ashes Keepsakes and Jewellery**

The items shown are only a small selection of what is available

Please ask your Funeral Director for a brochure or visit our website www.funeraldirectors.uk.com

| CHK 109<br>CHK 668 | £99.00<br>£99.00 | JEWELLERY Necklace Pendants AH 310 £129.00 | ^ |
|--------------------|------------------|--------------------------------------------|---|
| EDI 102            | C240.00          |                                            |   |
| FPU 103            | £319.00          |                                            |   |
| FPU 103 S          | £165.00          | Necklace Chains from £47.00                | U |
| FPU 103 K          | £79.00           | Bracelet Charms                            |   |
| FPU 133            | £79.00           |                                            | ^ |
| Ш1400              | COEO 00          | MB 002 £119.00                             |   |
| HU 182             | £259.00          | MB 006 £129.00                             |   |
| HU 182 K           | £69.00           | MB 008 £129.00 Bracelet Chains from £47.00 | - |
| HU 407             | £259.00          | Bracelet Chains from £47.00                | U |
| HU 407 K           | £69.00           | Dynaslata                                  |   |
| 111111007          | 670.00           | Bracelets 64.05.00                         |   |
| HUH 007            | £79.00           | FPU 602 £105.00                            |   |
| HUH 407            | £69.00           | FPU 603 £99.00                             |   |
| HUH 409            | £69.00           | FPU 606 £105.00                            | J |
| KU 003             | £305.00          | Ashes Rings                                |   |
| KU 106             | £305.00          | EW-R-328 £215.00                           | ) |
| KU 010             | £339.00          | EW-R-324 £185.00                           |   |
| KU 010 M           | £255.00          | EW-R-347 £225.00                           | ) |
| KU 010 S           | £192.00          | Ashes Rings can be engraved                |   |
| KU 044             | £305.00          | 0                                          |   |
| KU 044 S           | £69.00           | Memorial Necklace Lockets                  |   |
| KU 044 M           | £179.00          | EW-L-802 £139.00                           | ) |
| KU 048             | £305.00          | EW-L-812 £139.00                           | ) |
| KU 048 M           | £239.00          | EW-L-801 £139.00                           | ) |
| KU 048 S           | £175.00          | Lockets can be engraved                    |   |
| KU 055 L           | £209.00          | · ·                                        |   |
| KU 055 S           | £169.00          | Fingerprint Jewellery                      |   |
| KU 055 K           | £59.00           | EW-EN-1306 £70.00                          | ) |
|                    |                  | EW-EN-1303 £75.00                          | ) |
| SU 6783            | £179.00          |                                            |   |
|                    |                  | Where applicable, prices shown             |   |
| ZU 002             | £89.00           | are for sterling silver only               |   |