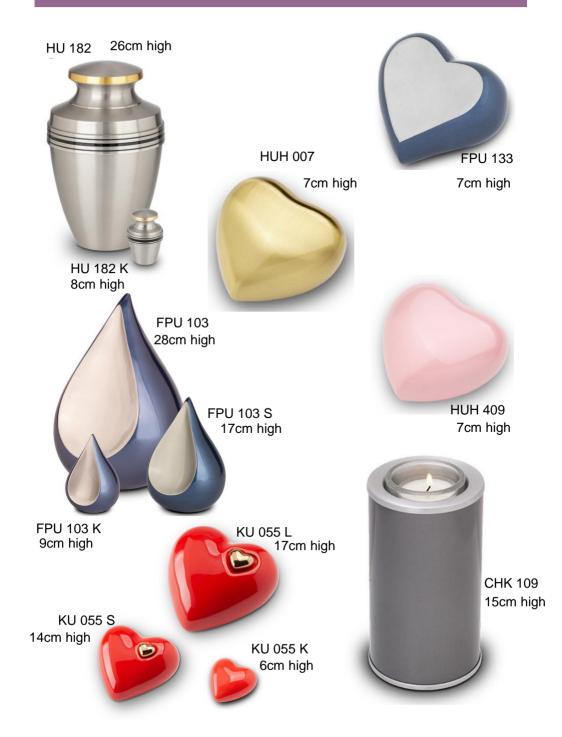

## **Ashes Keepsakes and Jewellery**

The items shown are only a small selection of what is available

Please ask your Funeral Director for a brochure or visit our website www.funeraldirectors.uk.com

| CHK 109<br>CHK 668 | £99.00<br>£99.00 | JEWELLERY Necklace Pendants AH 310 £129.00 | ^ |
|--------------------|------------------|--------------------------------------------|---|
| EDI 102            | C240.00          |                                            |   |
| FPU 103            | £319.00          |                                            |   |
| FPU 103 S          | £165.00          | Necklace Chains from £47.00                | U |
| FPU 103 K          | £79.00           | Bracelet Charms                            |   |
| FPU 133            | £79.00           |                                            | ^ |
| Ш1400              | COEO 00          | MB 002 £119.00                             |   |
| HU 182             | £259.00          | MB 006 £129.00                             |   |
| HU 182 K           | £69.00           | MB 008 £129.00 Bracelet Chains from £47.00 | - |
| HU 407             | £259.00          | Bracelet Chains from £47.00                | U |
| HU 407 K           | £69.00           | Dynaslata                                  |   |
| 111111007          | 670.00           | Bracelets 64.05.00                         |   |
| HUH 007            | £79.00           | FPU 602 £105.00                            |   |
| HUH 407            | £69.00           | FPU 603 £99.00                             |   |
| HUH 409            | £69.00           | FPU 606 £105.00                            | J |
| KU 003             | £305.00          | Ashes Rings                                |   |
| KU 106             | £305.00          | EW-R-328 £215.00                           | ) |
| KU 010             | £339.00          | EW-R-324 £185.00                           |   |
| KU 010 M           | £255.00          | EW-R-347 £225.00                           | ) |
| KU 010 S           | £192.00          | Ashes Rings can be engraved                |   |
| KU 044             | £305.00          | 0                                          |   |
| KU 044 S           | £69.00           | Memorial Necklace Lockets                  |   |
| KU 044 M           | £179.00          | EW-L-802 £139.00                           | ) |
| KU 048             | £305.00          | EW-L-812 £139.00                           | ) |
| KU 048 M           | £239.00          | EW-L-801 £139.00                           | ) |
| KU 048 S           | £175.00          | Lockets can be engraved                    |   |
| KU 055 L           | £209.00          | · ·                                        |   |
| KU 055 S           | £169.00          | Fingerprint Jewellery                      |   |
| KU 055 K           | £59.00           | EW-EN-1306 £70.00                          | ) |
|                    |                  | EW-EN-1303 £75.00                          | ) |
| SU 6783            | £179.00          |                                            |   |
|                    |                  | Where applicable, prices shown             |   |
| ZU 002             | £89.00           | are for sterling silver only               |   |