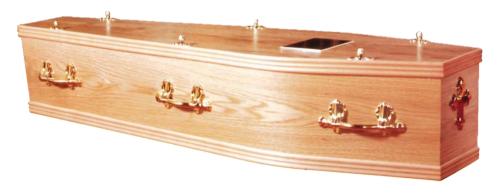

## Supplying the Coffin as selected, complete with all linings and fittings suitable for Burial or Cremation.

| Brit Coffin  Plain oak, elm or mahogany veneer                                                                                                                                                                     | £620.00                                                        |
|--------------------------------------------------------------------------------------------------------------------------------------------------------------------------------------------------------------------|----------------------------------------------------------------|
| riain oak, eiin oi manogany veneer                                                                                                                                                                                 | 2020.00                                                        |
| Axe Coffin  Routed panelled sides –oak, elm & mahogany Routed panelled sides with raised lid - oak, elm & mahogany Pressed panelled sides - oak & mahogany Pressed panelled sides with raised lid - oak & mahogany | £725.00<br>by £765.00<br>£725.00<br>£765.00                    |
| Tone Coffin Plain solid oak                                                                                                                                                                                        | £1,165.00                                                      |
| Asker Coffin Solid oak with panelled sides Solid oak with panelled sides with raised lid                                                                                                                           | £1,260.00<br>£1,345.00                                         |
| Somerset Willow Coffins Traditional and Curved-Ended                                                                                                                                                               | £985.00                                                        |
| Imported Coffins Wicker, Banana Leaf, Bamboo Cocostick & Sea Grass Cane from                                                                                                                                       | £855.00                                                        |
| LifeArt Cardboard Coffin Brown (Natural) Heritage Timber White & Single Colours Picture (Life Canvas designs only) Photo (designed online by you) Bespoke (other designs - not Life Canvas) from                   | £475.00<br>£505.00<br>£525.00<br>£515.00<br>£650.00<br>£700.00 |
| Colourful Coffins - Wood Veneered Picture Coffin Picture (stock designs only) Bespoke (designed by you) from                                                                                                       | £800.00<br>£925.00                                             |

Brit - Oak Veneered £620.00

Brit - Mahogany Veneered £620.00

Axe – Pressed Panelled Sides with Raised Lid £765.00

Axe - Elm Veneered Routed Sides £725.00

Tone - Plain Solid Oak £1,165.00

Asker – Solid Oak - Panelled Sides with Raised Lid £1,345.00