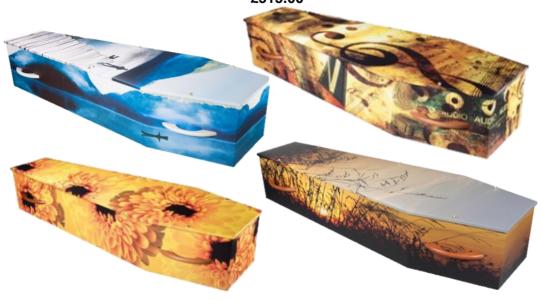

## Supplying the Coffin as selected, complete with all linings and fittings suitable for Burial or Cremation.

| Brit Coffin  Plain oak, elm or mahogany veneer                                                                                                                                                                     | £620.00                                                        |
|--------------------------------------------------------------------------------------------------------------------------------------------------------------------------------------------------------------------|----------------------------------------------------------------|
| riain oak, eiin oi manogany veneer                                                                                                                                                                                 | 2020.00                                                        |
| Axe Coffin  Routed panelled sides –oak, elm & mahogany Routed panelled sides with raised lid - oak, elm & mahogany Pressed panelled sides - oak & mahogany Pressed panelled sides with raised lid - oak & mahogany | £725.00<br>by £765.00<br>£725.00<br>£765.00                    |
| Tone Coffin Plain solid oak                                                                                                                                                                                        | £1,165.00                                                      |
| Asker Coffin Solid oak with panelled sides Solid oak with panelled sides with raised lid                                                                                                                           | £1,260.00<br>£1,345.00                                         |
| Somerset Willow Coffins Traditional and Curved-Ended                                                                                                                                                               | £985.00                                                        |
| Imported Coffins Wicker, Banana Leaf, Bamboo Cocostick & Sea Grass Cane from                                                                                                                                       | £855.00                                                        |
| LifeArt Cardboard Coffin Brown (Natural) Heritage Timber White & Single Colours Picture (Life Canvas designs only) Photo (designed online by you) Bespoke (other designs - not Life Canvas) from                   | £475.00<br>£505.00<br>£525.00<br>£515.00<br>£650.00<br>£700.00 |
| Colourful Coffins - Wood Veneered Picture Coffin Picture (stock designs only) Bespoke (designed by you) from                                                                                                       | £800.00<br>£925.00                                             |

Floral Tributes priced separately

Colourful Coffins Wood Veneer Picture Coffins Stock designs £800.00 – Bespoke designs from £925.00

We have a large selection of wood picture coffins available Matching Ashes Caskets are also available at £150.00