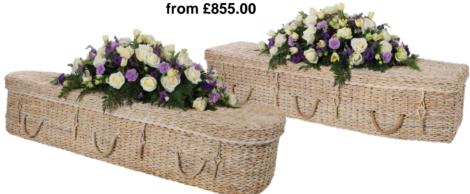

Imported – Bamboo Curved and Traditional Shape from £855.00

Imported – Cocostick Curved and Traditional Shape from £855.00

Imported – Sea Grass Cane Curved and Traditional Shape

Imported – Cane Curved and Traditional Shape from £855.00