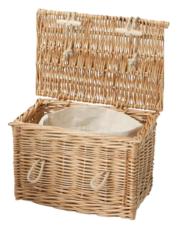

## Supplying the Coffin as selected, complete with all linings and fittings suitable for Burial or Cremation.

| Brit Coffin  Plain oak, elm or mahogany veneer                                                                                                                                                                     | £620.00                                                        |
|--------------------------------------------------------------------------------------------------------------------------------------------------------------------------------------------------------------------|----------------------------------------------------------------|
| riain oak, eiin oi manogany veneer                                                                                                                                                                                 | 2020.00                                                        |
| Axe Coffin  Routed panelled sides –oak, elm & mahogany Routed panelled sides with raised lid - oak, elm & mahogany Pressed panelled sides - oak & mahogany Pressed panelled sides with raised lid - oak & mahogany | £725.00<br>by £765.00<br>£725.00<br>£765.00                    |
| Tone Coffin Plain solid oak                                                                                                                                                                                        | £1,165.00                                                      |
| Asker Coffin Solid oak with panelled sides Solid oak with panelled sides with raised lid                                                                                                                           | £1,260.00<br>£1,345.00                                         |
| Somerset Willow Coffins Traditional and Curved-Ended                                                                                                                                                               | £985.00                                                        |
| Imported Coffins Wicker, Banana Leaf, Bamboo Cocostick & Sea Grass Cane from                                                                                                                                       | £855.00                                                        |
| LifeArt Cardboard Coffin Brown (Natural) Heritage Timber White & Single Colours Picture (Life Canvas designs only) Photo (designed online by you) Bespoke (other designs - not Life Canvas) from                   | £475.00<br>£505.00<br>£525.00<br>£515.00<br>£650.00<br>£700.00 |
| Colourful Coffins - Wood Veneered Picture Coffin Picture (stock designs only) Bespoke (designed by you) from                                                                                                       | £800.00<br>£925.00                                             |

Somerset Willow Traditional Buff from £985.00

Somerset Willow Curved Ended Weatherbeaten Gold from £985.00

Somerset Willow Curved Ended Buff with Blue Band from £985.00

Floral Tributes priced separately

LifeArt Earth Care Cardboard Coffin – Natural £475.00