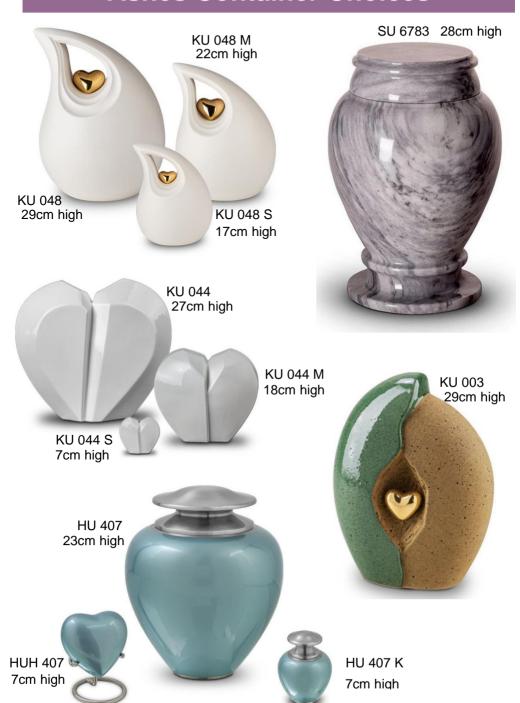

# **Ashes Containers**

| Oak Ashes Casket                                                         |                                | £115.00            |
|--------------------------------------------------------------------------|--------------------------------|--------------------|
| Double Oak Ashes Casket                                                  |                                | £150.00            |
| Cardboard Ashes Scatterer<br>Cardboard Ashes Scatterer                   | Smaller and Keepsakes          | £37.50<br>£30.00   |
| Somerset Willow Ashes Cask<br>Single Ashes Casket<br>Double Ashes Casket | (round, square or rectangular) | £125.00<br>£150.00 |
| Imported Ashes Caskets<br>Single Ashes Casket<br>Wicker, Banana Leaf,    |                                | £95.00             |
| Cocostick & Bamboo                                                       | Jea Grass Carle                | £95.00             |

Oak Ashes Casket
Single £115.00 Double £150.00

Wicker Ashes Casket (imported) £95.00

Willow Ashes Urn and Casket (Somerset)

Single £125.00 Double £150.00

KU 106 32cm high

CHK 668 15cm high

## **Ashes Keepsakes and Jewellery**

The items shown are only a small selection of what is available

Please ask your Funeral Director for a brochure or visit our website www.funeraldirectors.uk.com

| CHK 109<br>CHK 668 | £99.00<br>£99.00 | JEWELLERY Necklace Pendants AH 310 £129.00 | ^ |
|--------------------|------------------|--------------------------------------------|---|
| EDI 102            | C240.00          |                                            |   |
| FPU 103            | £319.00          |                                            |   |
| FPU 103 S          | £165.00          | Necklace Chains from £47.00                | U |
| FPU 103 K          | £79.00           | Bracelet Charms                            |   |
| FPU 133            | £79.00           |                                            | ^ |
| Ш1400              | COEO 00          | MB 002 £119.00                             |   |
| HU 182             | £259.00          | MB 006 £129.00                             |   |
| HU 182 K           | £69.00           | MB 008 £129.00 Bracelet Chains from £47.00 | - |
| HU 407             | £259.00          | Bracelet Chains from £47.00                | U |
| HU 407 K           | £69.00           | Dynaslata                                  |   |
| 111111007          | 670.00           | Bracelets 64.05.00                         |   |
| HUH 007            | £79.00           | FPU 602 £105.00                            |   |
| HUH 407            | £69.00           | FPU 603 £99.00                             |   |
| HUH 409            | £69.00           | FPU 606 £105.00                            | J |
| KU 003             | £305.00          | Ashes Rings                                |   |
| KU 106             | £305.00          | EW-R-328 £215.00                           | ) |
| KU 010             | £339.00          | EW-R-324 £185.00                           |   |
| KU 010 M           | £255.00          | EW-R-347 £225.00                           | ) |
| KU 010 S           | £192.00          | Ashes Rings can be engraved                |   |
| KU 044             | £305.00          | 0                                          |   |
| KU 044 S           | £69.00           | Memorial Necklace Lockets                  |   |
| KU 044 M           | £179.00          | EW-L-802 £139.00                           | ) |
| KU 048             | £305.00          | EW-L-812 £139.00                           | ) |
| KU 048 M           | £239.00          | EW-L-801 £139.00                           | ) |
| KU 048 S           | £175.00          | Lockets can be engraved                    |   |
| KU 055 L           | £209.00          | · ·                                        |   |
| KU 055 S           | £169.00          | Fingerprint Jewellery                      |   |
| KU 055 K           | £59.00           | EW-EN-1306 £70.00                          | ) |
|                    |                  | EW-EN-1303 £75.00                          | ) |
| SU 6783            | £179.00          |                                            |   |
|                    |                  | Where applicable, prices shown             |   |
| ZU 002             | £89.00           | are for sterling silver only               |   |