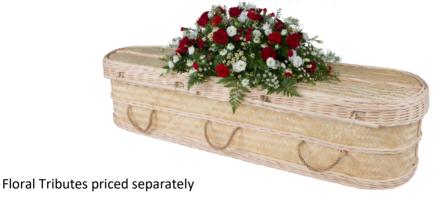

Somerset Willow Traditional Buff from £985.00

Somerset Willow Curved Ended Weatherbeaten Gold from £985.00

Somerset Willow Curved Ended Buff with Blue Band from £985.00

Floral Tributes priced separately

LifeArt Earth Care Cardboard Coffin – Natural £475.00