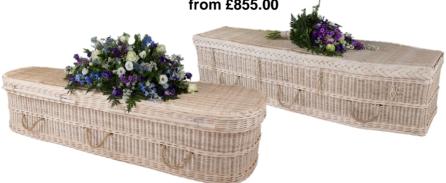

## Supplying the Coffin as selected, complete with all linings and fittings suitable for Burial or Cremation.

| Brit Coffin  Plain oak, elm or mahogany veneer                                                                                                                                                                     | £620.00                                                        |
|--------------------------------------------------------------------------------------------------------------------------------------------------------------------------------------------------------------------|----------------------------------------------------------------|
| riain oak, eiin oi manogany veneer                                                                                                                                                                                 | 2020.00                                                        |
| Axe Coffin  Routed panelled sides –oak, elm & mahogany Routed panelled sides with raised lid - oak, elm & mahogany Pressed panelled sides - oak & mahogany Pressed panelled sides with raised lid - oak & mahogany | £725.00<br>by £765.00<br>£725.00<br>£765.00                    |
| Tone Coffin Plain solid oak                                                                                                                                                                                        | £1,165.00                                                      |
| Asker Coffin Solid oak with panelled sides Solid oak with panelled sides with raised lid                                                                                                                           | £1,260.00<br>£1,345.00                                         |
| Somerset Willow Coffins Traditional and Curved-Ended                                                                                                                                                               | £985.00                                                        |
| Imported Coffins Wicker, Banana Leaf, Bamboo Cocostick & Sea Grass Cane from                                                                                                                                       | £855.00                                                        |
| LifeArt Cardboard Coffin Brown (Natural) Heritage Timber White & Single Colours Picture (Life Canvas designs only) Photo (designed online by you) Bespoke (other designs - not Life Canvas) from                   | £475.00<br>£505.00<br>£525.00<br>£515.00<br>£650.00<br>£700.00 |
| Colourful Coffins - Wood Veneered Picture Coffin Picture (stock designs only) Bespoke (designed by you) from                                                                                                       | £800.00<br>£925.00                                             |

Imported – Bamboo Curved and Traditional Shape from £855.00

Imported – Cocostick Curved and Traditional Shape from £855.00

Imported – Sea Grass Cane Curved and Traditional Shape

Imported – Cane Curved and Traditional Shape from £855.00